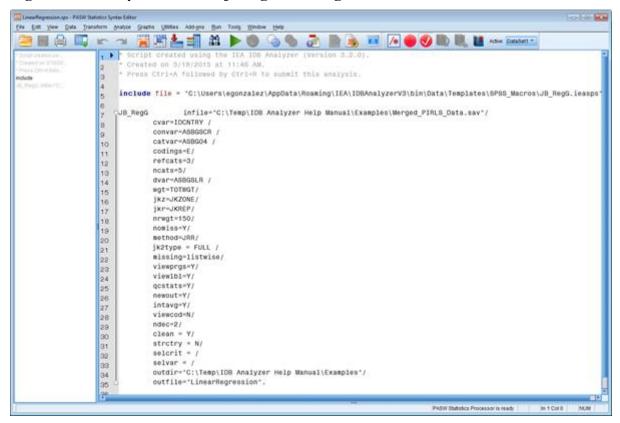

Figure 14: SPSS Syntax for Computing Linear regression Coefficients

The columns in the "\_Desc" Excel file and SPSS dataset are the following:

- Grouping Variables: Grouping variables used in defining the groups in the analysis (only IDCNTRY in this case)
- EQVAR: Variables included in the linear regression equation
- MEAN: Means of the variables included in the linear regression equation
- STDEV: Standard deviations of the variables included in the linear regression equation
- VAR: Variances of the variables included in the linear regression equation
- TOTWGT: Sum of the weights for cases in the groups defined by the Grouping Variables
- TOTWGT.se: Standard error of the sum of the weights
- Nobs: the number of cases used for this variable.
- MEAN.SE: Standard errors of the means of the variables included in the linear regression equation
- STDEV.SE: Standard errors of the standard deviations of the variables included in the linear regression equation
- VAR.SE: Standard errors of the variances of the variables included in the linear regression equation