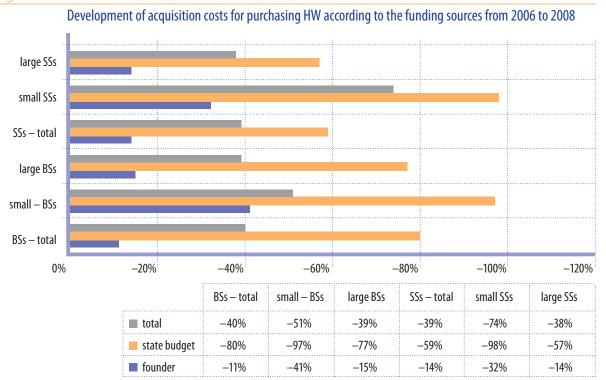

## **Economic Conditions**

In this part, acquisition costs for purchasing HW, SW and maintenance services since 2006 were compared (the programme on supporting state information policy in education was terminated) while funding sources were distinguished. Results correspond to the findings pertaining to the area of equipment. The situation must be considered as critical in all schools; however, it is even worse in small schools.

## Diagram 10